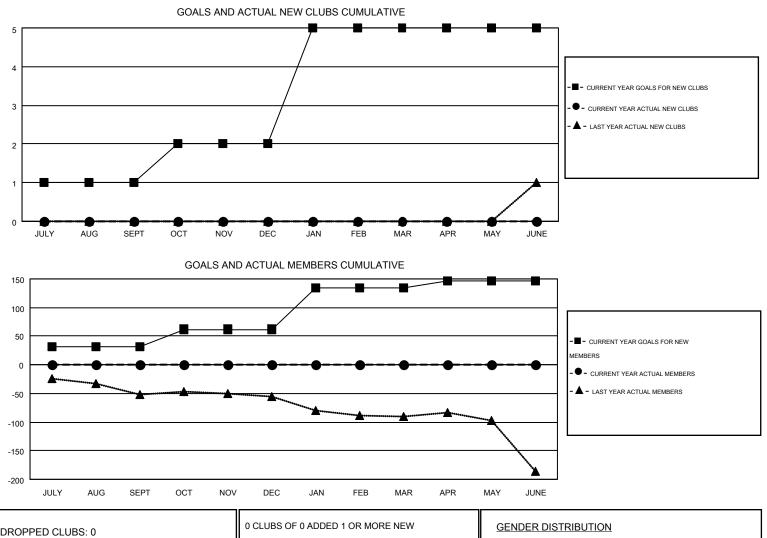

## HARVEY WHITLEY GMT

Results as of: 6/30/2016

| GMT  |      | 1 |
|------|------|---|
| GIVI | I CA | 1 |

|                       |                  | Clubs     |                  |                       |               |                    | Members                                |                    |                  |
|-----------------------|------------------|-----------|------------------|-----------------------|---------------|--------------------|----------------------------------------|--------------------|------------------|
| RESULTS FOR 2016-2017 |                  |           |                  | RESULTS FOR 2016-2017 |               |                    |                                        |                    |                  |
| QUARTER               | NEW CLUB<br>GOAL | NEW CLUBS | DROPPED<br>CLUBS | NET<br>GAIN/LOSS      | QUARTER       | NEW MEMBER<br>GOAL | CHARTER AND<br>NEW<br>MEMBERS<br>ADDED | DROPPED<br>MEMBERS | NET<br>GAIN/LOSS |
| JULY/AUG/SEPT         | 1                | 0         | 0                | 0                     | JULY/AUG/SEPT | 31                 | 0                                      | 0                  | 0                |
| OCT/NOV/DEC           | 1                | 0         | 0                | 0                     | OCT/NOV/DEC   | 31                 | 0                                      | 0                  | 0                |
| JAN/FEB/MAR           | 3                | 0         | 0                | 0                     | JAN/FEB/MAR   | 73                 | 0                                      | 0                  | 0                |
| APR/MAY/JUNE          | 0                | 0         | 0                | 0                     | APR/MAY/JUNE  | 11                 | 0                                      | 0                  | 0                |

| DROPPED CLUBS: 0 |        | 0 CLUBS OF 0 ADDED 1 OR MORE NEW                  | GENDER DISTR       | GENDER DISTRIBUTION |             |  |
|------------------|--------|---------------------------------------------------|--------------------|---------------------|-------------|--|
|                  |        | MEMBERS                                           | MALE               | 0 (100.00%)         |             |  |
|                  |        | 1                                                 | FEMALE             | 0 (100.00%)         |             |  |
| DROPPED MEMBERS  |        |                                                   |                    |                     |             |  |
| DECEASED         | 0      | CLICK HERE FOR HEALTH                             |                    |                     | 0           |  |
| CLUB CANCELLED   | 0      | ASSESSMENT DATA                                   | FAMILY UNIT MEMBER | RS                  | 0           |  |
| OTHER            | 0      |                                                   | HEAD OF HOUSEHOLI  | HEAD OF HOUSEHOLD   |             |  |
| TOTAL            | 0      |                                                   | NON-HEAD OF HOUSE  | HOLD                | 0           |  |
| MBP0181          | © Conv | right 2016 Lions Clubs International All Rights I | Peserved           |                     | Page 1 of 1 |  |